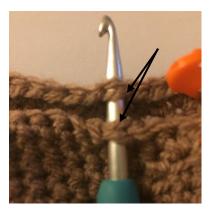

 ${\it 1}$  Catch the back of sc

2 Eight chain spaces

Turn (RS), Ch5 (Counts as dc, plus ch2) \*7dc into next two ch5sps, ch2\* Repeat 3 times, 7 dc in next sp, 6 dc in next, Join to 3<sup>rd</sup> ch **Total = 4 ch2 corners, 56dc (14 dc on each side)** 