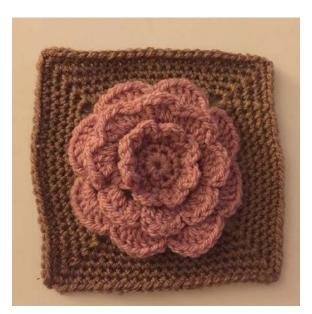

# Rambling Rose Shawl Part Three

4.5mm Hook US Terms **Squaring Off Roses** 

With Color C

2.

(WS) \*sc in to the back of the sc between petal, ch5\* Repeat 8 times, Join with a sl st to 1<sup>st</sup> ch5 sp.
 Total = 8sc, 8 ch5sp