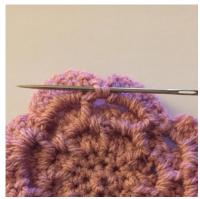

# Rambling Rose Shawl Part Three

4.5mm Hook US Terms **Squaring Off Roses** 

With Color C

2.

(WS) \*sc in to the back of the sc between petal, ch5\* Repeat 8 times, Join with a sl st to 1<sup>st</sup> ch5 sp.
 Total = 8sc, 8 ch5sp

 ${\it 1}$  Catch the back of sc

2 Eight chain spaces

Turn (RS), Ch5 (Counts as dc, plus ch2) \*7dc into next two ch5sps, ch2\* Repeat 3 times, 7 dc in next sp, 6 dc in next, Join to 3<sup>rd</sup> ch **Total = 4 ch2 corners, 56dc (14 dc on each side)** 