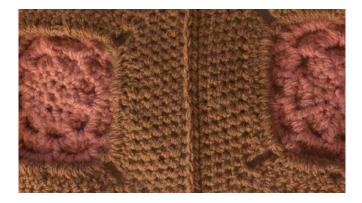

### **Joining Squares**

Join eight squares and then the other nine squares together creating 2 panels.

Place two squares front sides facing each other.

Skip the chain spaces; you will work in to the **sc's** only, using the both loops

Work one sc into the loops of each corresponding stitch.

Total = 24 sc

## Finishing edge

Starting in the chain 2 corner space of any long side,\*sc in ch sp, sc in the next 24 sts, sc in ch sp\* repeat to end.Only on one side of the panels. This will be the edge you use to join to your main shawl.