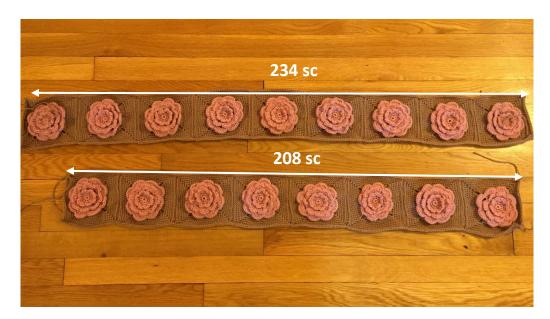

Long Panels = 234 sc on each side Short Panel = 208 sc on each side

Fasten off and sew in ends. Do not join to your shawl.