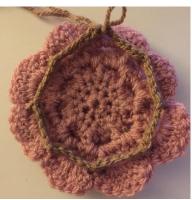

#### Pippin Poppycock © 2019

Ch1 at the beginning of each round does not count as a stitch throughout the pattern

- Ch1, \*(sc, ch2, sc) in corner space, sc in next 14 sts\* Repeat 4 times, Join to 1<sup>st</sup> st
  Total = 4 ch2 corners, 16 sc on each side.
- Ch1, sc in same st \*(sc, ch2, sc) in corner space, sc in next 16 sts\* Repeat 3 times, (sc, ch2, sc) in last corner space, sc in next 15 sts Join to 1<sup>st</sup> st
  Total = 4 ch2 corners, 18 sc on each side.
- 5. Ch1, sc in same st and next st \*(sc, ch2, sc) in corner space, sc in next 18 sts\* Repeat 3 times, (sc, ch2, sc) in last corner space, sc in next 16 sts Join to 1<sup>st</sup> st
  Total = 4 ch2 corners, 20 sc on each side.
- 6. Ch1, sc in same st and next 2 st \*(sc, ch2, sc) in corner space, sc in next 20 sts\* Repeat 3 times, (sc, ch2, sc) in last corner space, sc in next 17 sts Join to 1<sup>st</sup> st
  Total = 4 ch2 corners, 22 sc on each side.
- Ch1, sc in same st and 3 next st \*(sc, ch2, sc) in corner space, sc in next 22 sts\* Repeat 3 times, (sc, ch2, sc) in last corner space, sc in next 18 sts Join to 1<sup>st</sup> st
  Total = 4 ch2 corners, 24 sc on each side.

### Fasten off and Sew in ends.