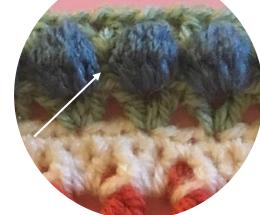

### Round 31

Work 1 BO st and 1 sc into the center of each V st . Join, Fasten off Total = 92 bobbles, 92 sc

# Round 32

V st in-between the gap of each bobble. Join, Fasten off Total = 92 V sts

Round 33 Work 3 dc's into the center of each V st. Join, Fasten off Total = 276 dc

Measures 17 ½ "

Floralia Part Two (US)