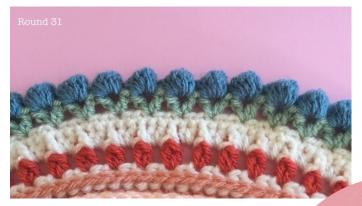

### Round 31

Work 1 BO st and 1 sc into the center of each V st . Join, Fasten off Total = 92 bobbles, 92 sc

# Round 32

V st in-between the gap of each bobble. Join, Fasten off Total = 92 V sts

Round 33 Work 3 dc's into the center of each V st. Join, Fasten off Total = 276 dc

Measures 17 ½ "

Floralia Part Two (US)