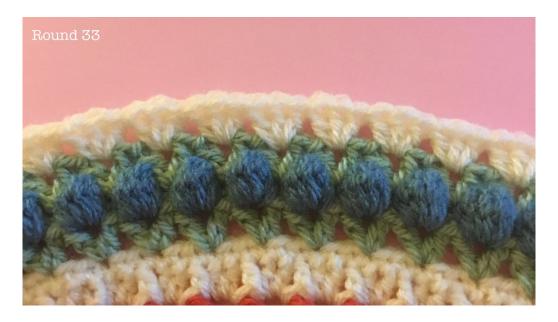

# Round 32

V st in-between the gap of each bobble. Join, Fasten off Total = 92 V sts

Round 33 Work 3 dc's into the center of each V st. Join, Fasten off Total = 276 dc

Measures 17 ½ "

Floralia Part Two (US)