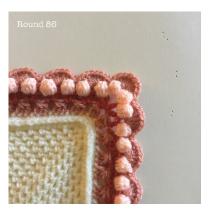

# Round 86

This round you will be working in the gaps between bobbles.

Start in any ch2 corner sp.

\*8tr in corner, (skp BO, sc in next gap, skp BO, 8tr in next gap) x 36, dc in last gap, skp last BO\*

4 times, Join, Fasten off.

Total per side = 2 corner fans, 36 edge fans