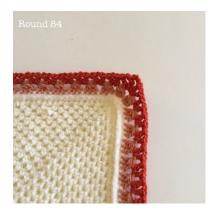

### Round 84

Start in any corner ch2sp.

\*(Vst, ch3, Vst) in corner, Vst in each ch2sp to next corner\* 4 times, Join. Fasten off.

Total per side = 72 Vst