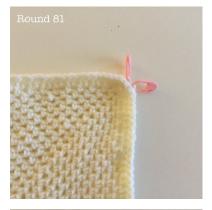

# Round 82

This round you will be working in the free back loops behind the sl-sts just made. Pick up the 3<sup>rd</sup> loop for stability. Move stitch markers up as you work the stitches. Switch back to 4mm hook

Start in the 1st back loop of any corner (1st stitch marker).

\*bl-dc (1st stitch marker) bl-dc in each st to next stitch marker \* 4 times. Join. Fasten off

Total per side = 209 bl-dc