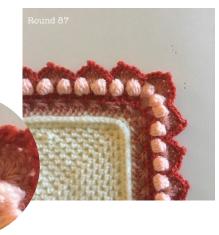

# Round 87

Start in the 1<sup>st</sup> tr of any corner fan.

\*dc x 4, picot, dc x 4, sc over the dc made in {RD 86} in-between bobbles\* Repeat around entire blanket. Join. Fasten off.

The End

Floralia Part Eight (US)