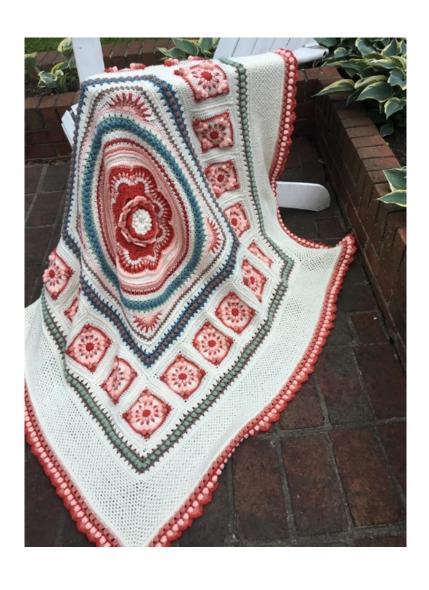

# Round 81

This round you will be working in the front loops only. Use a 4.5mm hook if your slip stitches are tight and pulling

ch1. \*fl-slst in each st around the entire blanket\* Leave stitch markers in back loops.

Total per side = 209 fl-slsts each side