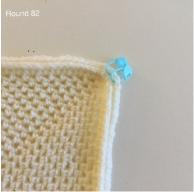

### Round 83

Start in the 1<sup>st</sup> marked st of any corner.

\*3tr-cl (1<sup>st</sup> marked st), ch2, 3tr-cl in next (2<sup>nd</sup> marked st) corner made, (ch2, tr3tog) x 69, ch2\* 4 times, Join. Fasten off.

Total per side = 69 tr3tog, 2 3tr-cl, 70 ch2sps