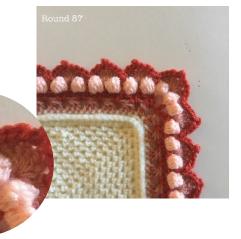

# Round 87

Start in the 1<sup>st</sup> dc of any corner fan.

\*sc x 4, picot, sc x 4, sc over the sc made in {RD 86} in-between bobbles\* Repeat around entire blanket. Join. Fasten off.

Floralia Part Eight (US)