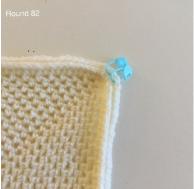

## Round 83

Start in the 1<sup>st</sup> marked st of any corner.

\*3dc-cl (1<sup>st</sup> marked st), ch2, 3dc-cl in next (2<sup>nd</sup> marked st) corner made, (ch2, dc3tog) x 69, ch2\* 4 times, Join. Fasten off.

Total per side = 69 dc3tog, 2 3dc-cl, 70 ch2sps