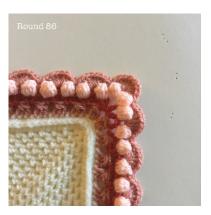

# Round 86

This round you will be working in the gaps between bobbles.

Start in any ch2 corner sp.

\*8dc in corner, (skp BO, sc in next gap, skp BO, 8dc in next gap) x 36, sc in last gap, skp last BO\*

4 times, Join, Fasten off.

Total per side = 2 corner fans, 36 edge fans