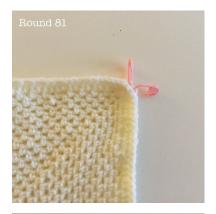

# Round 82

This round you will be working in the free back loops behind the sl-sts just made. Pick up the 3<sup>rd</sup> loop for stability. Move stitch markers up as you work the stitches. Switch back to 4mm hook

Start in the 1st back loop of any corner (1st stitch marker).

\*bl-sc (1st stitch marker) bl-sc in each st to next stitch marker \* 4 times. Join. Fasten off

Total per side = 209 bl-sc