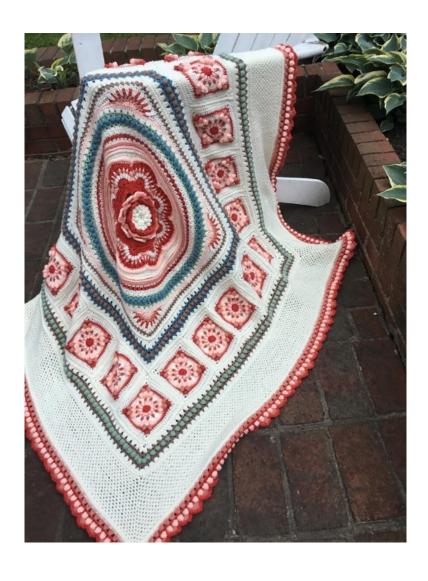

# Round 81

This round you will be working in the front loops only. Use a 4.5mm hook if your slip stitches are tight and pulling

ch1. \*fl-slst in each st around the entire blanket\* Leave stitch markers in back loops.

Total per side = 209 fl-slsts each side