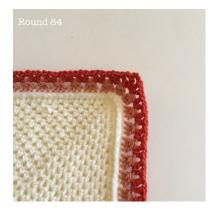

## Round 84

Start in any corner ch2sp.

\*(Vst, ch3, Vst) in corner, Vst in each ch2sp to next corner\* 4 times, Join. Fasten off.

Total per side = 72 Vst