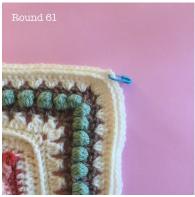

#### Round 61

This round you will be working in the free back loops behind the sl-sts just made. Switch back to 4mm hook

Start in the 2nd back loop of any corner (1<sup>st</sup> stitch marker). \*bl-sc (1st stitch marker), ch3, bl-sc in next (2<sup>nd</sup> stitch marker) corner made, bl-sc in each st to next stitch marker \* Repeat 4 times. Join Total = 172 bl-sc, 2 ch3sps each side

Place a stitch marker in your 1<sup>st</sup> corner sc. It is easy to get carried away and keep going around and around, forgetting to join to at the end of each round.