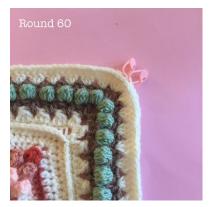

# Round 60

This round you will be working in the front loops only. Use a 4.5mm hook if your slip stitches are tight and pulling.

Start in the 3<sup>rd</sup> front loop of any 4dc corner (marked st). \*fl-slst in each st around the entire blanket\* Join. Fasten off.

Total = 172 fl-slst