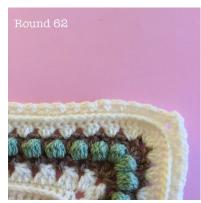

#### Round 62

slip st to ch2sp, ch1, \*(sc, ch3, sc) in corner, ch2, skip 2 (sc in next, ch2, skip 1) x 85\* Repeat to next corner, Join.

Note you will only skip 2 at the beginning of the repeat.

Total = 86 ch2sps, 87 sc, 2 ch3sps