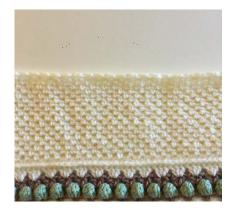

# Round 60

This round you will be working in the front loops only. Use a 4.5mm hook if your slip stitches are tight and pulling.

Start in the 3<sup>rd</sup> front loop of any 4dc corner (marked st). \*fl-slst in each st around the entire blanket\* Join. Fasten off.

Total = 172 fl-slst

#### Round 61

This round you will be working in the free back loops behind the sl-sts just made. Switch back to 4mm hook

Start in the 2nd back loop of any corner (1<sup>st</sup> stitch marker). \*bl-sc (1st stitch marker), ch3, bl-sc in next (2<sup>nd</sup> stitch marker) corner made, bl-sc in each st to next stitch marker \* Repeat 4 times. Join Total = 172 bl-sc, 2 ch3sps each side

Place a stitch marker in your 1<sup>st</sup> corner sc. It is easy to get carried away and keep going around and around, forgetting to join to at the end of each round.