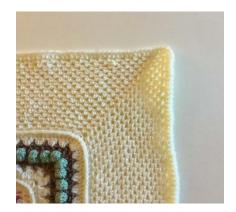

# Round 60

This round you will be working in the front loops only. Use a 4.5mm hook if your slip stitches are tight and pulling.

Start in the 3<sup>rd</sup> front loop of any 4dc corner (marked st). \*fl-slst in each st around the entire blanket\* Join. Fasten off.

Total = 172 fl-slst