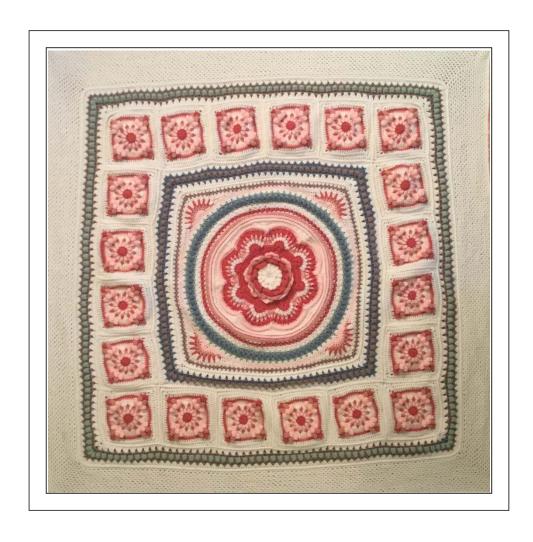

# LORALIA

# Part Seven

US Terms

# Full Tutorial by Helen Shrimpton – Crystals and Crochet

Important: You should have stitch markers in the back loops of the 2<sup>nd</sup> and 3<sup>rd</sup> st of each corner 4dc.